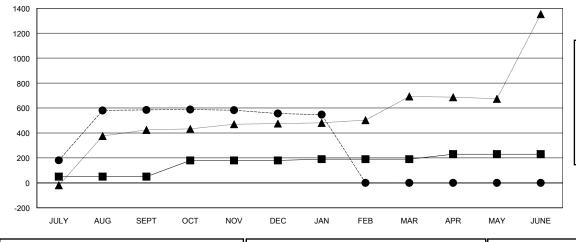

## GOALS AND ACTUAL MEMBERS CUMULATIVE

| -■-   | MEMBER ( | ROWTH N  | IET GOAL  |      |  |
|-------|----------|----------|-----------|------|--|
| -•-   | MEMBER   | GROWTH A | ACTUAL    |      |  |
| - 🛦 - | LAST YEA | R MEMBE  | RSHIP ACT | ΓUAL |  |
|       |          |          |           |      |  |
|       |          |          |           |      |  |
|       |          |          |           |      |  |