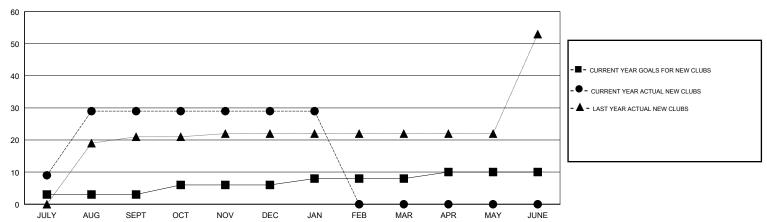

| 3             | 29        | 0             | JULY/AUG/SEPT         | 50                        | 592                     | 6                                            |
| OCT/NOV/DEC           | 3             | 0         | 1             | OCT/NOV/DEC           | 130                       | 14                      | 43                                           |
| JAN/FEB/MAR           | 2             | 0         | 1             | JAN/FEB/MAR           | 10                        | 7                       | 16                                           |
| APR/MAY/JUNE          | 2             | 0         | 0             | APR/MAY/JUNE          | 40                        | 0                       | 0                                            |

### GOALS AND ACTUAL NEW CLUBS CUMULATIVE



## GOALS AND ACTUAL MEMBERS CUMULATIVE



| -■-   | MEMBER ( | ROWTH N  | IET GOAL  |      |  |
|-------|----------|----------|-----------|------|--|
| -•-   | MEMBER   | GROWTH A | ACTUAL    |      |  |
| - 🛦 - | LAST YEA | R MEMBE  | RSHIP ACT | ΓUAL |  |
|       |          |          |           |      |  |
|       |          |          |           |      |  |
|       |          |          |           |      |  |

| DROPPED CLUBS: 2 |    |
|------------------|----|
| DROPPED MEMBERS  |    |
| DECEASED         | 0  |
| CLUB CANCELLED   | 32 |
| OTHER            | 33 |
| TOTAL            | 65 |

| 45 CLUBS OF 193 ADDED 1 OR MORE |  |
|---------------------------------|--|
| NEW MEMBERS                     |  |
|                                 |  |
|                                 |  |